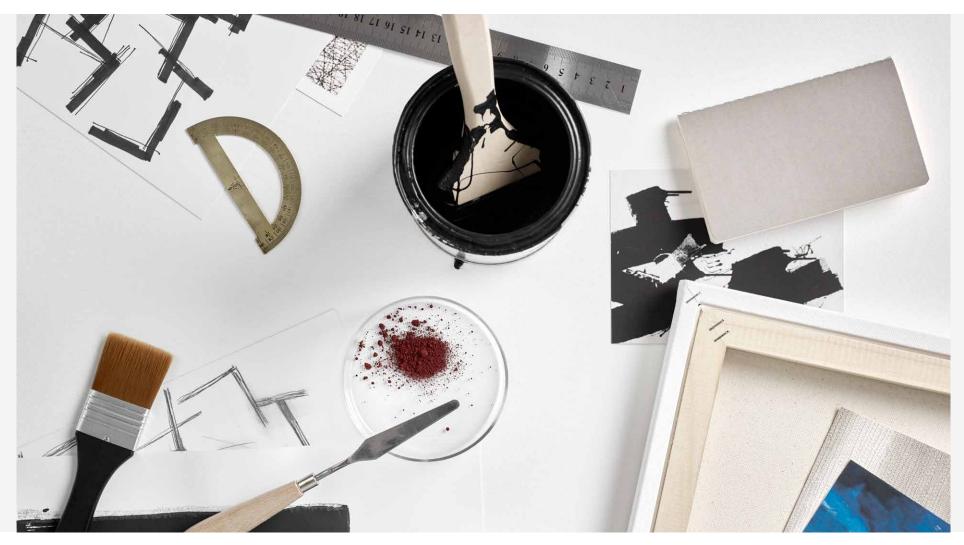

#### DESIGN INSPIRATION

Mark-making, collage and the aesthetics of chance transfer readily to the floorscape in the **Artworks** collection.

Tilted lines create new shapes in an unpredictable way to disrupt the mechanical precision and hand painted strokes soften the logic of the basic pattern.

#### DESIGN INSPIRATION

The process – Mark-making – Tilted lines – Brushstrokes