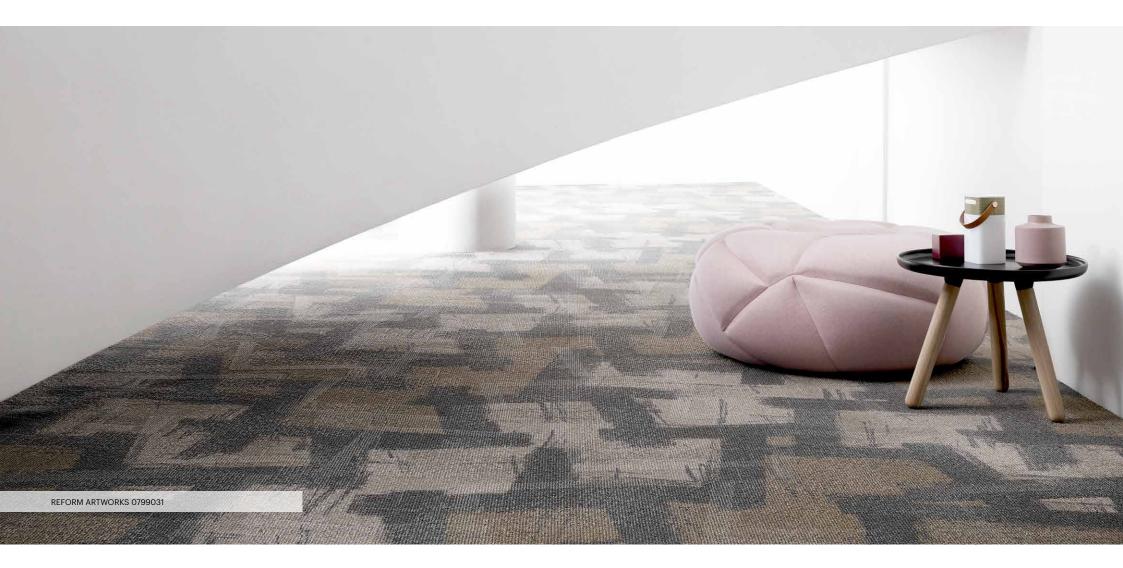

### ARTWORKS - ASSEMBLE

#### Assemble

The painter's hand softens the geometry while action-painted marks give the pattern an experimental aspect. Available in nine tone-on-tone colours.