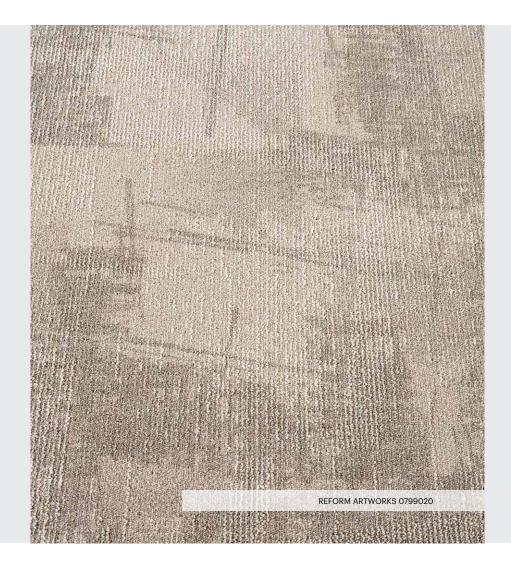

#### Angle

A slight rotation and repetition of a painted square create a collision of shape framing space to a different rhythm. Available in nine solid colours from classic neutrals to more modern shades.

#### ARTWORKS - ANGLE

#### Nine solid colours