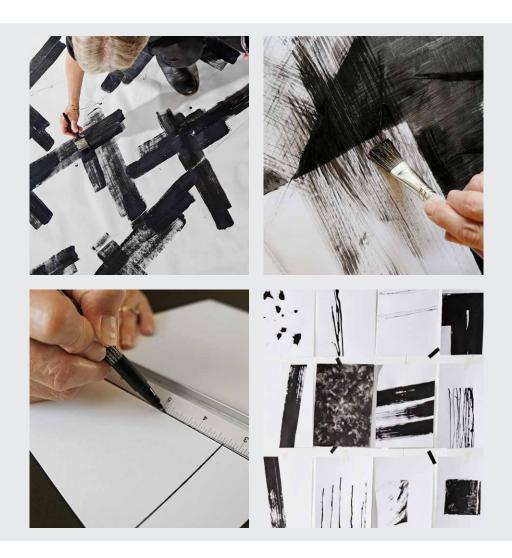

#### DESIGN INSPIRATION

Mark-making, collage and the aesthetics of chance transfer readily to the floorscape in the **Artworks** collection.

Tilted lines create new shapes in an unpredictable way to disrupt the mechanical precision and hand painted strokes soften the logic of the basic pattern.

#### DESIGN INSPIRATION

The process – Mark-making – Tilted lines – Brushstrokes