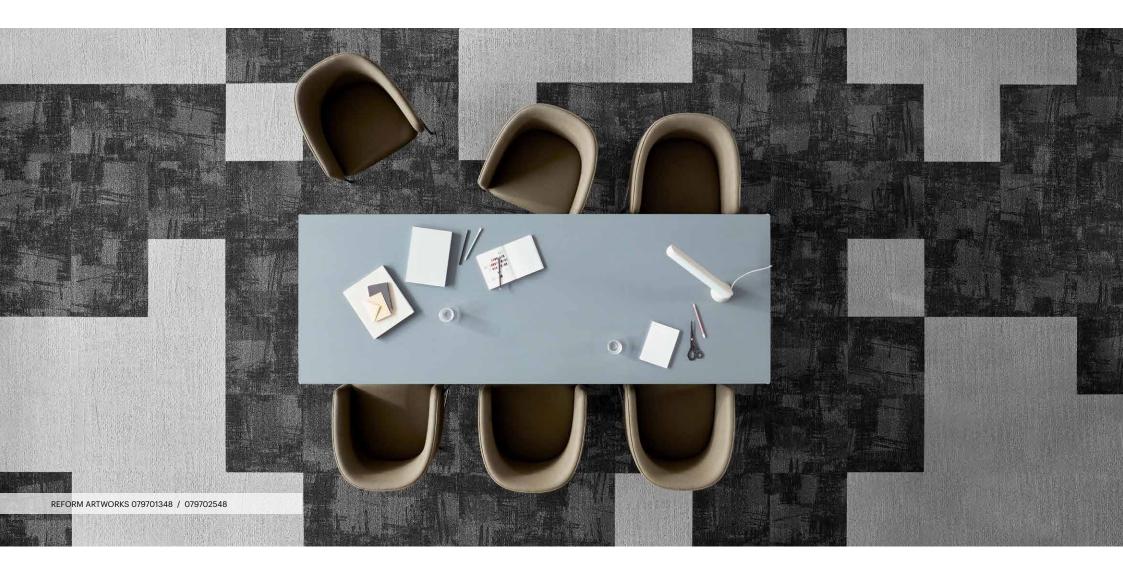

#### Connect

The power of scale and confident brush strokes are used in a bold, energetic collage of shape and colour. Available in nine rich colour combinations.

### ARTWORKS - CONNECT

Nine rich colour combinations