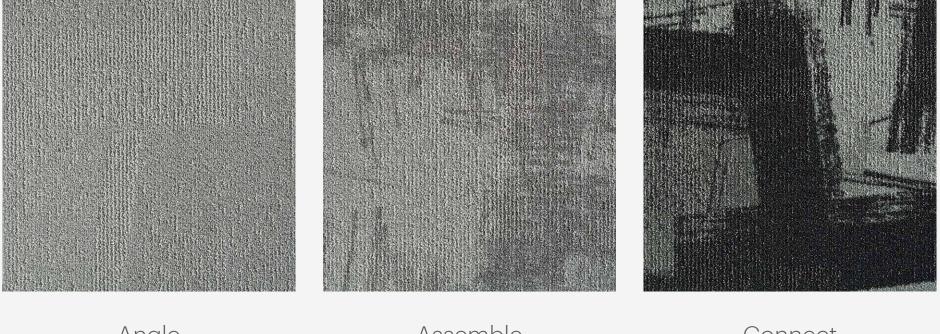

### THE COLLECTION

Three coordinated designs

Angle

Assemble

Connect

### ARTWORKS - ANGLE

#### Angle

A slight rotation and repetition of a painted square create a collision of shape framing space to a different rhythm. Available in nine solid colours from classic neutrals to more modern shades.

### ARTWORKS - ASSEMBLE

#### Assemble

The painter's hand softens the geometry while action-painted marks give the pattern an experimental aspect. Available in nine tone-on-tone colours.

### ARTWORKS - CONNECT

#### Connect

The power of scale and confident brush strokes are used in a bold, energetic collage of shape and colour. Available in nine rich colour combinations.