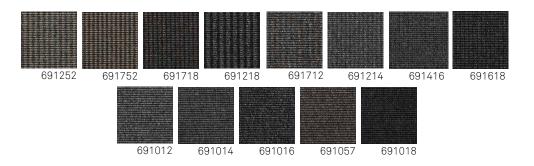

## SIGMA (BZN)

|--|

| CONSTRUCTION        | TIGHT WOVEN, LOW PROFILE CONTRACT                                                             |
|---------------------|-----------------------------------------------------------------------------------------------|
| YARN COMPOSITION    | 100% POLYAMIDE SOLUTION DYED                                                                  |
| PRODUCT WIDTH       | 48 x 48 CM                                                                                    |
| PILE HEIGHT         | 2MM (+/- 0.5MM)                                                                               |
| PILE WEIGHT         | 500 G/M <sup>2</sup> (+/- 5%)                                                                 |
| TOTAL THICKNESS     | WT - 5.5MM / CF300 - 7MM (+/- 0.5MM)                                                          |
| SECONDARY BACKING   | WT                                                                                            |
| INTEGRATED UNDERLAY | CF300                                                                                         |
| INSTALLATION        | WT - CONVENTIONAL or DUAL BOND                                                                |
|                     | CF300 - DIRECT STICK                                                                          |
| WARRANTY            | 10 YEARS                                                                                      |
| FIRE INDICIES       | ENQUIRE THROUGH SALES@RC-D.COM.AU FOR UPDATED FIRE TEST INFO                                  |
| SUITABILITY         | EXTRA HEAVY COMMERCIAL - HOTEL GUEST ROOMS / OFFICES / SHOPS / HOTEL LOUNGES / CONFERENCE     |
|                     | ROOMS / BANKS / RESTAURANTS / CORRIDORS / LIBRARIES / CINEMAS / THEATRES / MEDICAL            |
|                     | INSTITUTIONS / SHIPS / CAFETERIAS / AEROPLANES / EDUCATION / TRAINS / BUSES / DEPARTURE HALLS |
|                     | AIR TERMINALS / DEPARTMENT STORES / ELEVATORS / HOTEL RECEPTIONS / HIGH TRAFFIC AREAS         |
|                     |                                                                                               |