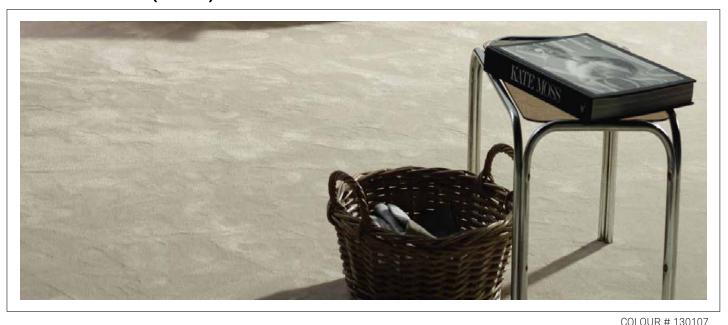

## CHABLIS (ITC)

| CONSTRUCTION      | TUFTED 1/10 CUT PILE                                                                |
|-------------------|-------------------------------------------------------------------------------------|
| YARN COMPOSITION  | 100% 6.6 PA NYLON (FS)                                                              |
| PRODUCT WIDTH     | 400CM                                                                               |
| PILE HEIGHT       | 7 MM (+/- 0.5MM)                                                                    |
| PILE WEIGHT       | 1310 G/M² (+/- 5%)                                                                  |
| TOTAL THICKNESS   | 9 MM (+/- 0.5MM)                                                                    |
| SECONDARY BACKING | WT                                                                                  |
| INSTALLATION      | CONVENTIONAL / DUAL BOND                                                            |
| WARRANTY          | RESIDENTIAL 5 YEARS / COMMERCIAL 3 YEARS                                            |
| FIRE INDICIES     | ENQUIRE THROUGH SALES@RC-D.COM.AU FOR UPDATED FIRE TEST INFO                        |
| SUITABILITY       | HEAVY DUTY RESIDENTIAL / BEDROOMS / LIVING AREAS / HALLWAYS / ENTERTAINMENT AREAS / |
|                   | STAIRS                                                                              |
|                   | COMMERCIAL / HOTEL GUEST ROOMS / OFFICES / SHOPS / HOTEL LOUNGES /                  |
|                   | CONFERENCE ROOMS / BOARDROOMS / HIGH RISE APT. CORRIDORS                            |