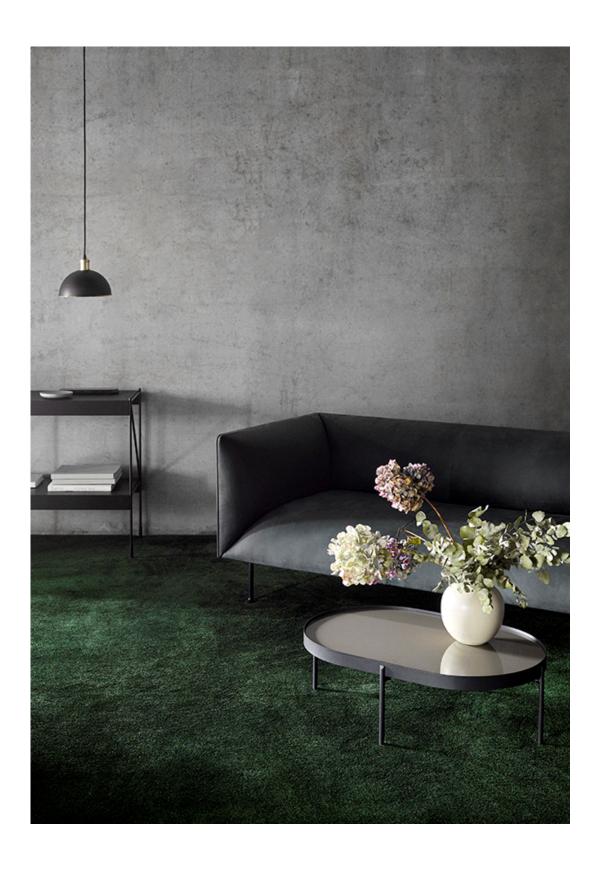

## Epoca Moss

## **Product Description**















17/08/2018 Page: 1

| 17/00/2010                     |                      | raye.                         |
|--------------------------------|----------------------|-------------------------------|
| Product description            | Methods              | Product data                  |
| Construction characteristics   |                      |                               |
| Structure                      | ISO 2424             | Tufted cut pile               |
| Gauge                          | ISO 2424             | 1/8                           |
| Pile material                  | DIR 96/73, 96/74     | 100% polyamide                |
| Coloration                     | -                    | Continuous dyed               |
| Backing                        | eTL